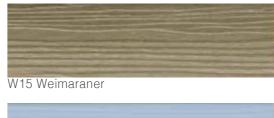

## **Textures and Colors**

Wallshell ST-Plank is available in a range of colours including wood like effect, which provide that touch of beauty to your siding application. All coating is engineered for superior adhesion to our substrate and applied to all surfaces, edges and features for durable performance.

### Regular Colors

W75 Chocolate

W55 Garnet