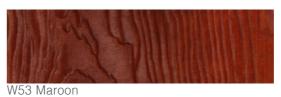

## **Textures and Colors**

Wallshell ST-Plank is available in a range of colours including wood like effect, which provide that touch of beauty to your siding application. All coating is engineered for superior adhesion to our substrate and applied to all surfaces, edges and features for durable performance.

#### **Special Colors**

Wallshell ST-Plank special colors in the only size of 8 x 150 x 3000mm and those colors have a total solar reflection (TSR) of about 50%.

11 12