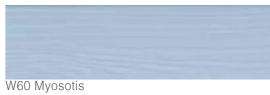

## **Textures and Colors**

Wallshell ST-Plank is available in a range of colours including wood like effect, which provide that touch of beauty to your siding application. All coating is engineered for superior adhesion to our substrate and applied to all surfaces, edges and features for durable performance.

#### **Special Colors**

Wallshell ST-Plank special colors in the only size of 8 x 150 x 3000mm and those colors have a total solar reflection (TSR) of about 50%.

11 12