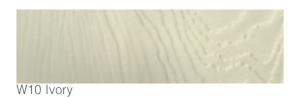

## **Textures and Colors**

Wallshell ST-Plank is available in a range of colours including wood like effect, which provide that touch of beauty to your siding application. All coating is engineered for superior adhesion to our substrate and applied to all surfaces, edges and features for durable performance.

### Regular Colors

W75 Chocolate

W55 Garnet