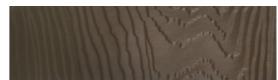

## **Textures and Colors**

Wallshell ST-Plank is available in a range of colours including wood like effect, which provide that touch of beauty to your siding application. All coating is engineered for superior adhesion to our substrate and applied to all surfaces, edges and features for durable performance.

#### Three Textures

Note: Teak texture is only available for T-Plank™.