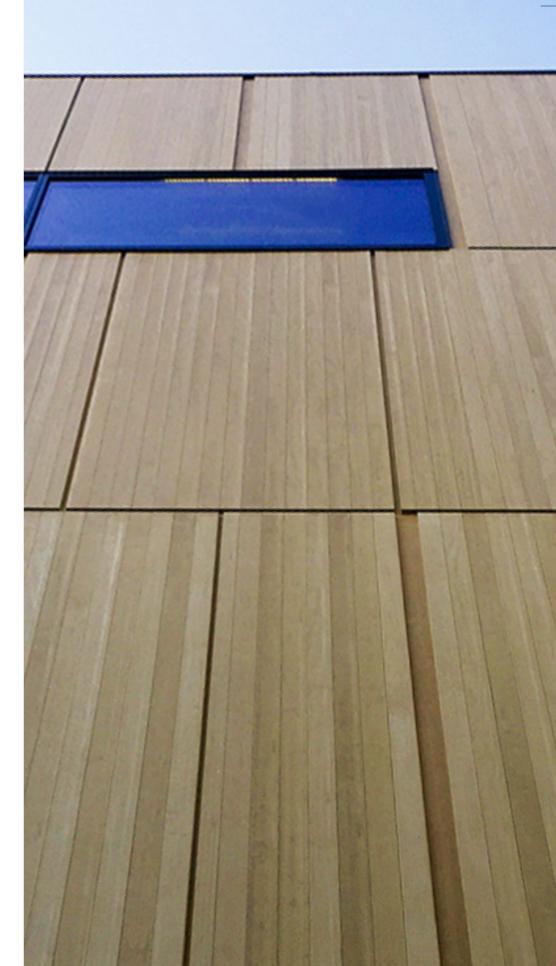

## **Textures and Colors**

Wallshell ST-Plank is available in a range of colours including wood like effect, which provide that touch of beauty to your siding application. All coating is engineered for superior adhesion to our substrate and applied to all surfaces, edges and features for durable performance.