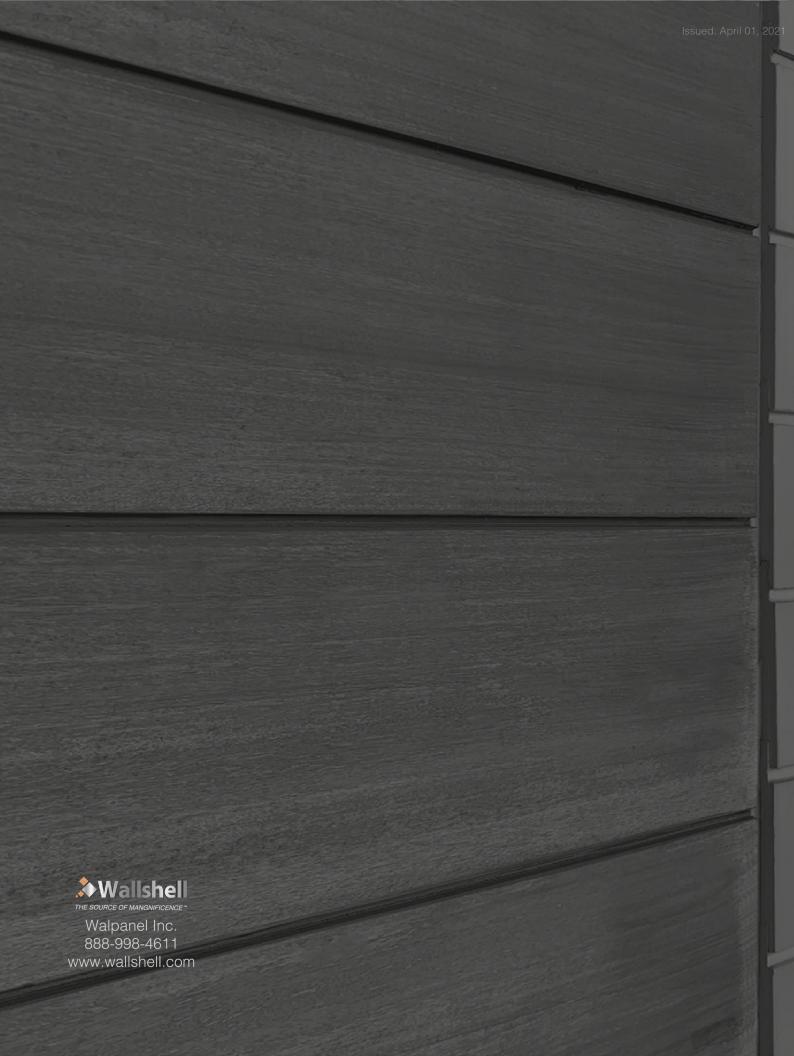

## **Textures and Colors**

Wallshell ST-Plank is available in a range of colours including wood like effect, which provide that touch of beauty to your siding application. All coating is engineered for superior adhesion to our substrate and applied to all surfaces, edges and features for durable performance.

### Regular Colors

W75 Chocolate

W55 Garnet