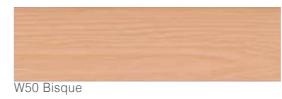

## **Textures and Colors**

Wallshell ST-Plank is available in a range of colours including wood like effect, which provide that touch of beauty to your siding application. All coating is engineered for superior adhesion to our substrate and applied to all surfaces, edges and features for durable performance.

### Regular Colors

W75 Chocolate

W55 Garnet