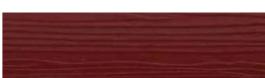

## **Textures and Colors**

Wallshell ST-Plank is available in a range of colours including wood like effect, which provide that touch of beauty to your siding application. All coating is engineered for superior adhesion to our substrate and applied to all surfaces, edges and features for durable performance.

#### **Special Colors**

Wallshell ST-Plank special colors in the only size of 8 x 150 x 3000mm and those colors have a total solar reflection (TSR) of about 50%.

11 12