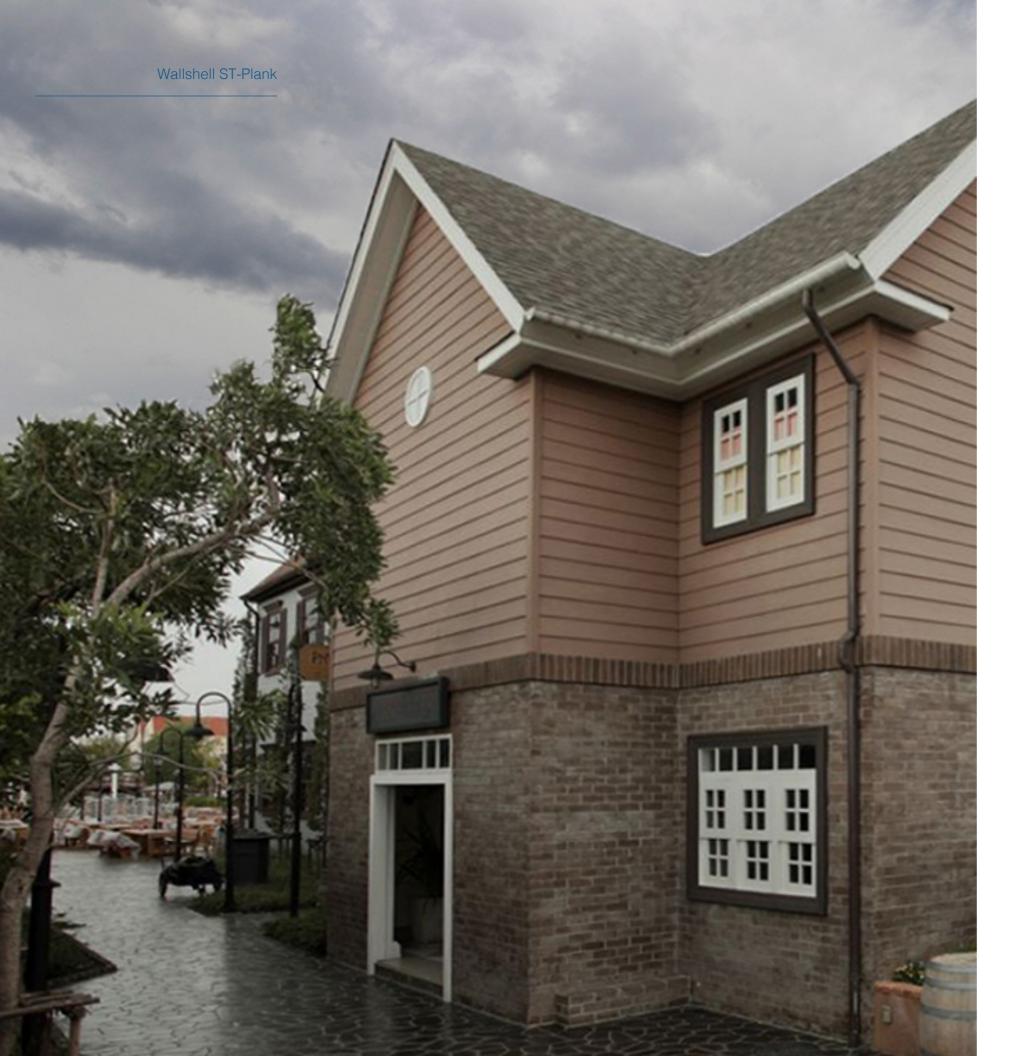

## Wallshell ST-Plank

The perfect alternative to traditional wood siding, Wallshell ST-Plank is easy to maintain, tough, rot and fire-resistant. Wallshell ST-Plank is a unique fiber cement composite consisting of natural fibers bonded tightly in a high-grade silicate structure. The result is a material that is highly durable, flexible, water-resistant, fireproof, resistant to insects and chemical corrosion.

Wallshell ST-Plank Wallshell ST-Plank