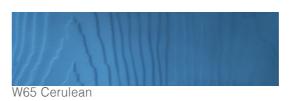

## **Textures and Colors**

Wallshell ST-Plank is available in a range of colours including wood like effect, which provide that touch of beauty to your siding application. All coating is engineered for superior adhesion to our substrate and applied to all surfaces, edges and features for durable performance.

#### **Special Colors**

Wallshell ST-Plank special colors in the only size of 8 x 150 x 3000mm and those colors have a total solar reflection (TSR) of about 50%.

11 12