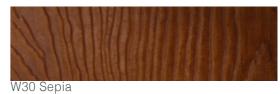

## **Textures and Colors**

Wallshell ST-Plank is available in a range of colours including wood like effect, which provide that touch of beauty to your siding application. All coating is engineered for superior adhesion to our substrate and applied to all surfaces, edges and features for durable performance.

### Regular Colors

W75 Chocolate

W55 Garnet