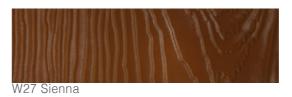

## **Textures and Colors**

Wallshell ST-Plank is available in a range of colours including wood like effect, which provide that touch of beauty to your siding application. All coating is engineered for superior adhesion to our substrate and applied to all surfaces, edges and features for durable performance.

### Regular Colors

W75 Chocolate

W55 Garnet