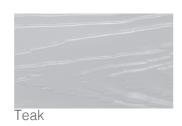

## **Textures and Colors**

Wallshell ST-Plank is available in a range of colours including wood like effect, which provide that touch of beauty to your siding application. All coating is engineered for superior adhesion to our substrate and applied to all surfaces, edges and features for durable performance.

#### Three Textures

Note: Teak texture is only available for T-Plank™.