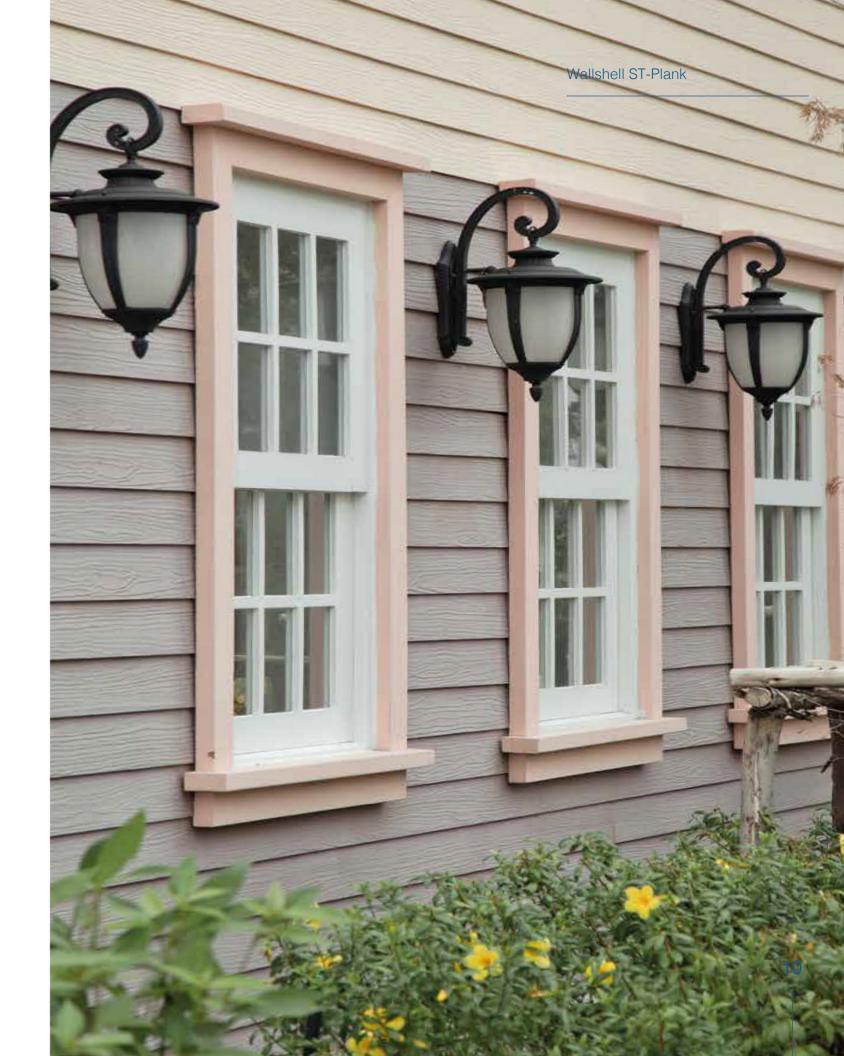

## Wallshell ST-Plank

The perfect alternative to traditional wood siding, Wallshell ST-Plank is easy to maintain, tough, rot and fire-resistant. Wallshell ST-Plank is a unique fiber cement composite consisting of natural fibers bonded tightly in a high-grade silicate structure. The result is a material that is highly durable, flexible, water-resistant, fireproof, resistant to insects and chemical corrosion.

Wallshell ST-Plank Wallshell ST-Plank