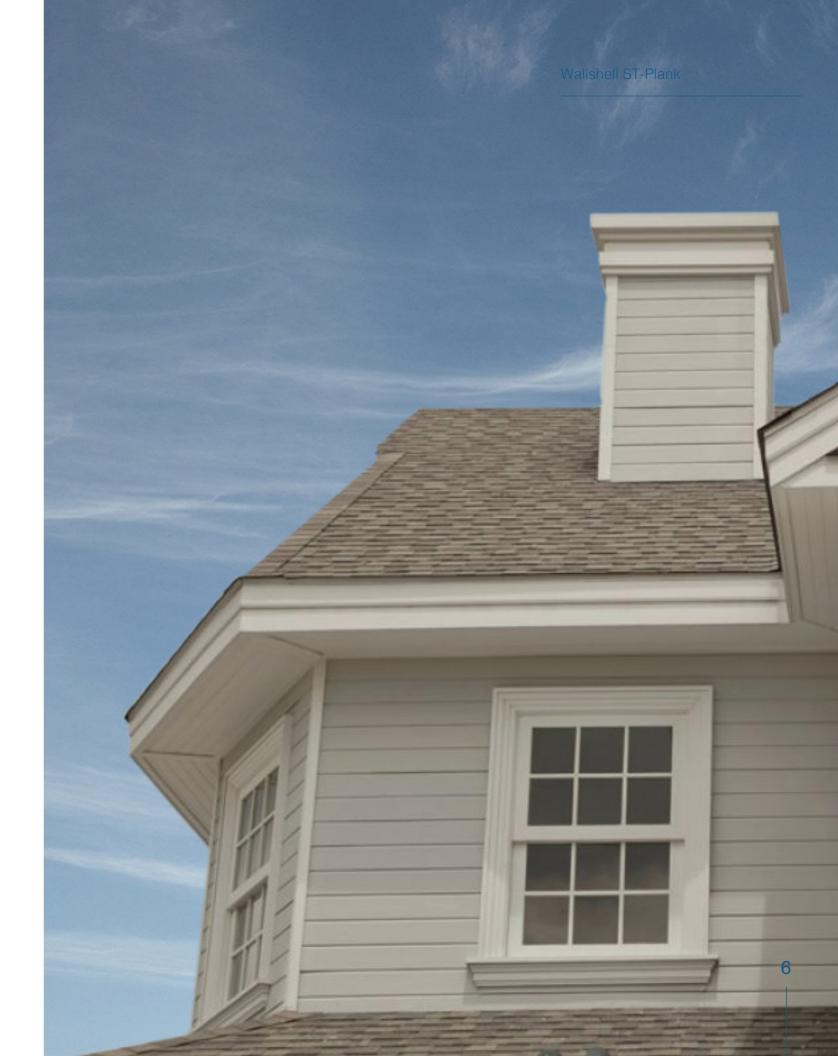

## Wallshell ST-Plank

The perfect alternative to traditional wood siding, Wallshell ST-Plank is easy to maintain, tough, rot and fire-resistant. Wallshell ST-Plank is a unique fiber cement composite consisting of natural fibers bonded tightly in a high-grade silicate structure. The result is a material that is highly durable, flexible, water-resistant, fireproof, resistant to insects and chemical corrosion.

Wallshell ST-Plank Wallshell ST-Plank