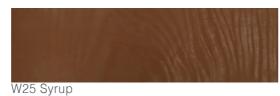

## **Textures and Colors**

Wallshell ST-Plank is available in a range of colours including wood like effect, which provide that touch of beauty to your siding application. All coating is engineered for superior adhesion to our substrate and applied to all surfaces, edges and features for durable performance.

### Regular Colors

W75 Chocolate

W55 Garnet