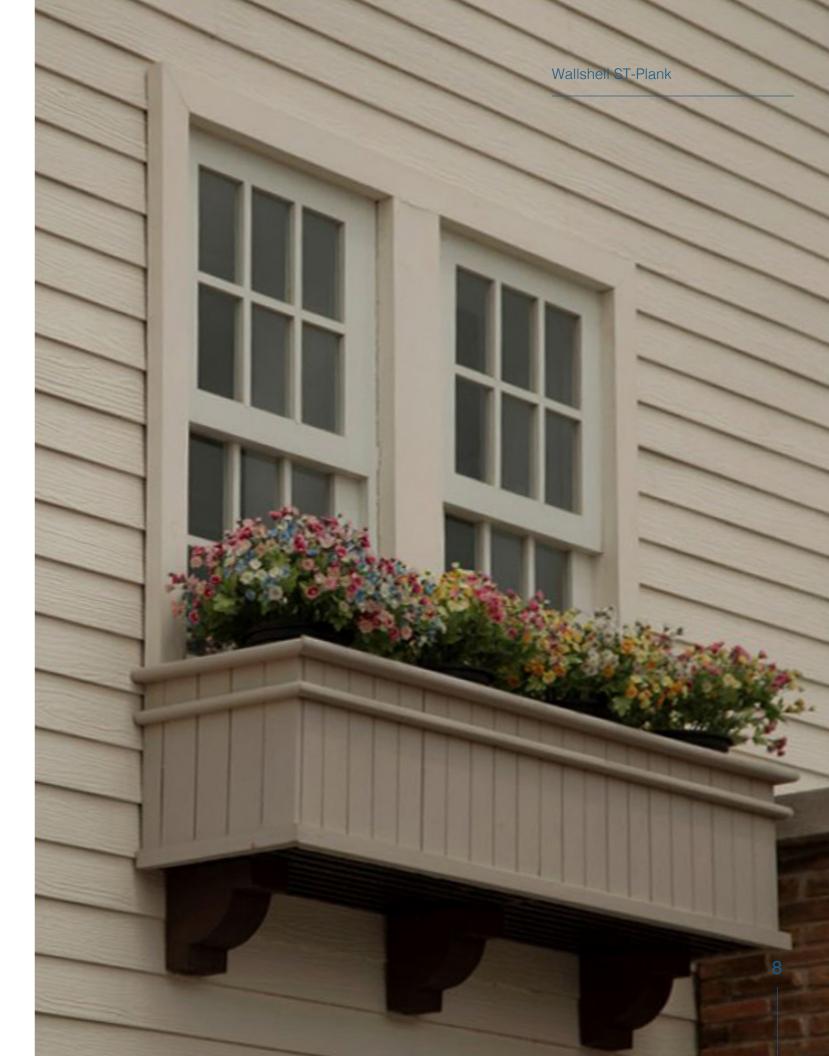

## Wallshell ST-Plank

The perfect alternative to traditional wood siding, Wallshell ST-Plank is easy to maintain, tough, rot and fire-resistant. Wallshell ST-Plank is a unique fiber cement composite consisting of natural fibers bonded tightly in a high-grade silicate structure. The result is a material that is highly durable, flexible, water-resistant, fireproof, resistant to insects and chemical corrosion.

Wallshell ST-Plank Wallshell ST-Plank