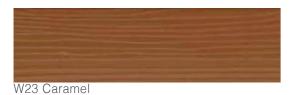

## **Textures and Colors**

Wallshell ST-Plank is available in a range of colours including wood like effect, which provide that touch of beauty to your siding application. All coating is engineered for superior adhesion to our substrate and applied to all surfaces, edges and features for durable performance.

### Regular Colors

W75 Chocolate

W55 Garnet