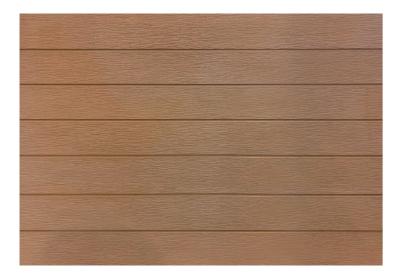

## **Textures and Colors**

Wallshell ST-Plank is available in a range of colours including wood like effect, which provide that touch of beauty to your siding application. All coating is engineered for superior adhesion to our substrate and applied to all surfaces, edges and features for durable performance.

### Regular Colors

W75 Chocolate

W55 Garnet