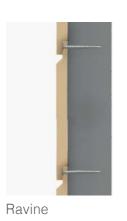

## Wallshell S-Plank™

Wallshell S-Plank<sup>™</sup> installed with shiplap style has four kinds of profiles, the various options can be used in different applications by architects, project developers, and homeowners. S-Plank<sup>™</sup> can be fixed to both timber frames (minimum size 1.5 x 3 inch) or steel frames (thickness between 0.55 and 1.6 mm).

#### **Profiles**