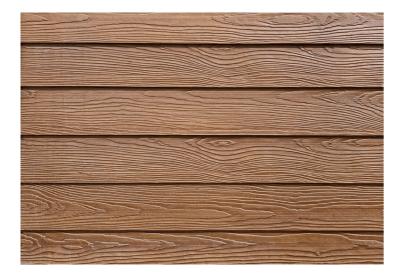

## **Textures and Colors**

Wallshell ST-Plank is available in a range of colours including wood like effect, which provide that touch of beauty to your siding application. All coating is engineered for superior adhesion to our substrate and applied to all surfaces, edges and features for durable performance.

#### Three Textures

Note: Teak texture is only available for T-Plank™.

### Regular Colors

W75 Chocolate

W55 Garnet