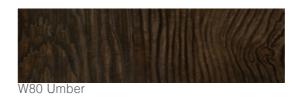

## **Textures and Colors**

Wallshell ST-Plank is available in a range of colours including wood like effect, which provide that touch of beauty to your siding application. All coating is engineered for superior adhesion to our substrate and applied to all surfaces, edges and features for durable performance.

### Regular Colors

W75 Chocolate

W55 Garnet