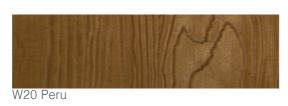

## **Textures and Colors**

Wallshell ST-Plank is available in a range of colours including wood like effect, which provide that touch of beauty to your siding application. All coating is engineered for superior adhesion to our substrate and applied to all surfaces, edges and features for durable performance.

### Regular Colors

W75 Chocolate

W55 Garnet