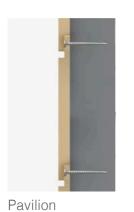

## Wallshell S-Plank™

Wallshell S-Plank<sup>™</sup> installed with shiplap style has four kinds of profiles, the various options can be used in different applications by architects, project developers, and homeowners. S-Plank<sup>™</sup> can be fixed to both timber frames (minimum size 1.5 x 3 inch) or steel frames (thickness between 0.55 and 1.6 mm).

#### **Profiles**