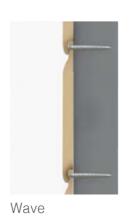

# Wallshell T-Plank™

Wallshell T-Plank™ installed in overlap style that provides a three-dimensional effect on your building facade has two profiles. T-Plank™ can be fixed to both timber frames (minimum size 1.5 x 3 inch) or steel frames (thickness between 0.55 and 1.6 mm).

### Profiles